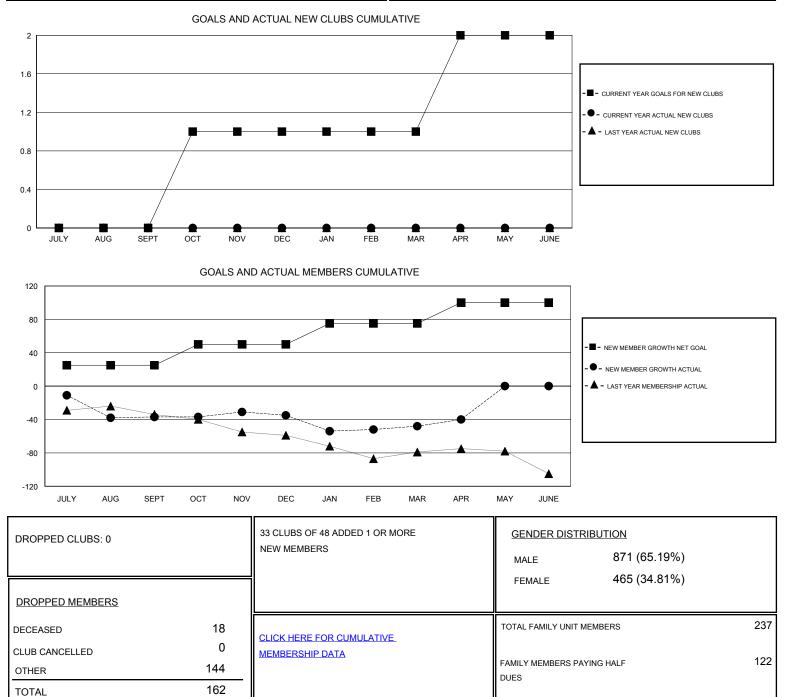

## LOCATION GEORGIA

GMT CA Clubs Members RESULTS FOR 2016-2017 RESULTS FOR 2016-2017 NEW CLUB GOAL NEW CLUBS DROPPED CLUBS NEW MEMBER GROWTH NEW MEMBER DROPPED QUARTER QUARTER NET GOAL (not reinstated GROWTH ACTUAL (not MEMBERS ACTUAL or transfers) reinstated or transfers) (including transfers) 0 0 0 25 59 96 JULY/AUG/SEPT JULY/AUG/SEPT 0 0 1 25 17 OCT/NOV/DEC OCT/NOV/DEC 19 0 0 0 25 31 44 JAN/FEB/MAR JAN/FEB/MAR 0 0 APR/MAY/JUNE 1 APR/MAY/JUNE 25 13 5